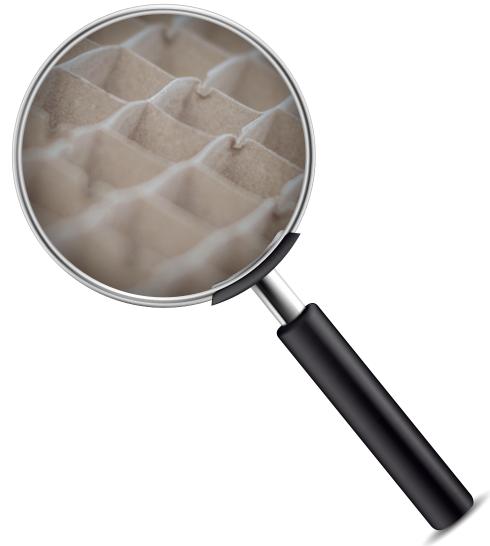

#### **BASIC SPECIFICATION**

VOMO elements are based on the principle of a sandwich element or also called honeycomb panel. These panels always consist of a paper honeycomb core and a wood-based material carrier deck. In the case of the BT 21 lightweight U-Table solutions, these panels are covered with a high-quality HPL top layer. The required connector technology is embedded in the frame wood and the visible edges are covered with ABS edge with the same decor.

#### DETAILS

Total Thickness: 1,56 "

Decor Layer: HPL white 0,03 "
Carrier: HDF 0,11 "

Core: Honeycomb paper core Frame: MDF/WOOD/ABS