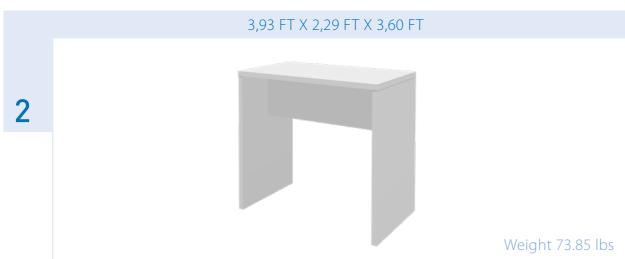

### BASIC MEASUREMENTS

VOMO 5 BT21

The VOMO lightweight U-Tables are available as low and high table variants, each in 3 different widths. Due to the standardized 2.29' depths of our BT-elements, combinations of the individual elements are possible.