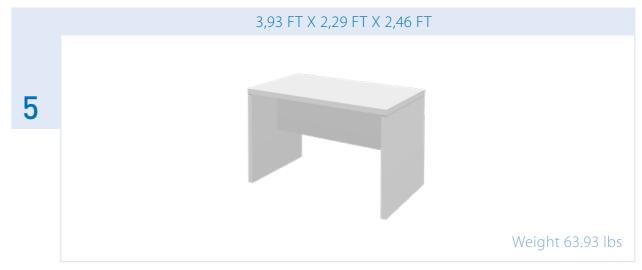

### BASIC MEASUREMENTS

VOMO 5 BT21

The VOMO lightweight U-Tables are available as low and high table variants, each in 3 different widths. Due to the standardized 2.29' depths of our BT-elements, combinations of the individual elements are possible.