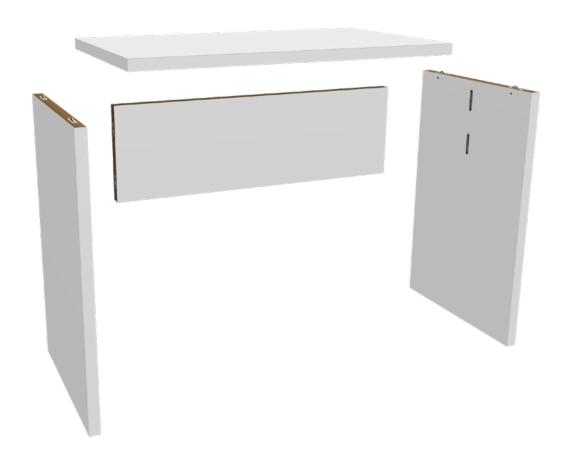

#### **BASIC SPECIFICATION**

VOMO elements are based on the principle of a sandwich element or also called honeycomb panel. These panels always consist of a paper honeycomb core and a wood-based material carrier deck. In the case of the BT 21 lightweight U-Table solutions, these panels are covered with a high-quality HPL top layer. The required connector technology is embedded in the frame wood and the visible edges are covered with ABS edge with the same decor.

### THE SYSTEM

All U Table variants of the BT 21 series can be disassembled into individual parts and stacked. This ensures space-saving storage and transport. The individual parts are connected and locked together by means of hook connectors and circle locks. The only things you need are a 7 mm Allen Key and your teammate.