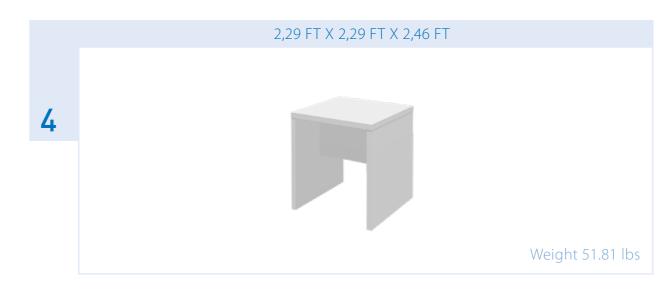

### BASIC MEASUREMENTS

VOMO 5 BT21

The VOMO lightweight U-Tables are available as low and high table variants, each in 3 different widths. Due to the standardized 2.29' depths of our BT-elements, combinations of the individual elements are possible.