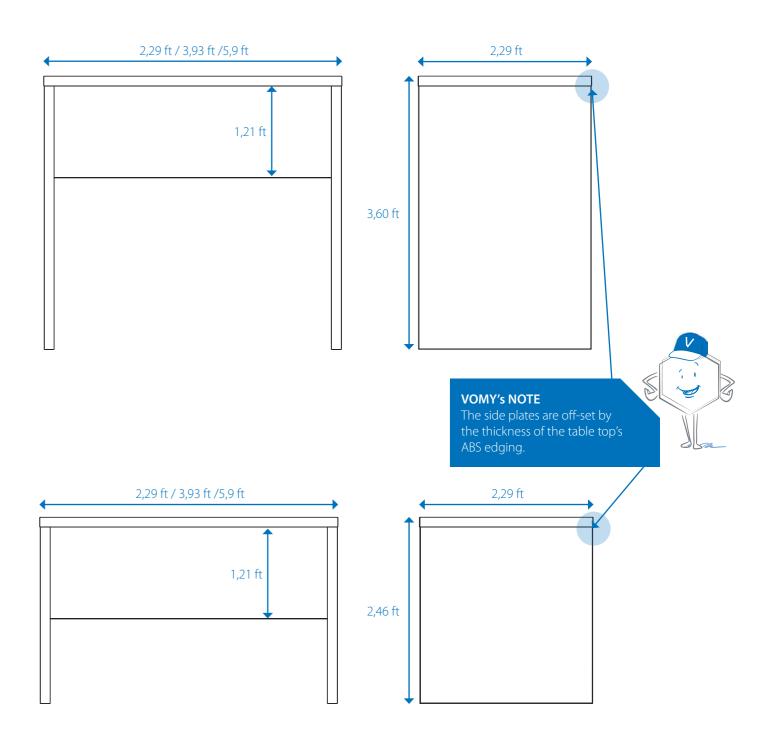

### BASIC MEASUREMENTS

VOMO 5 BT21

The VOMO lightweight U-Tables are available as low and high table variants, each in 3 different widths. Due to the standardized 2.29' depths of our BT-elements, combinations of the individual elements are possible.