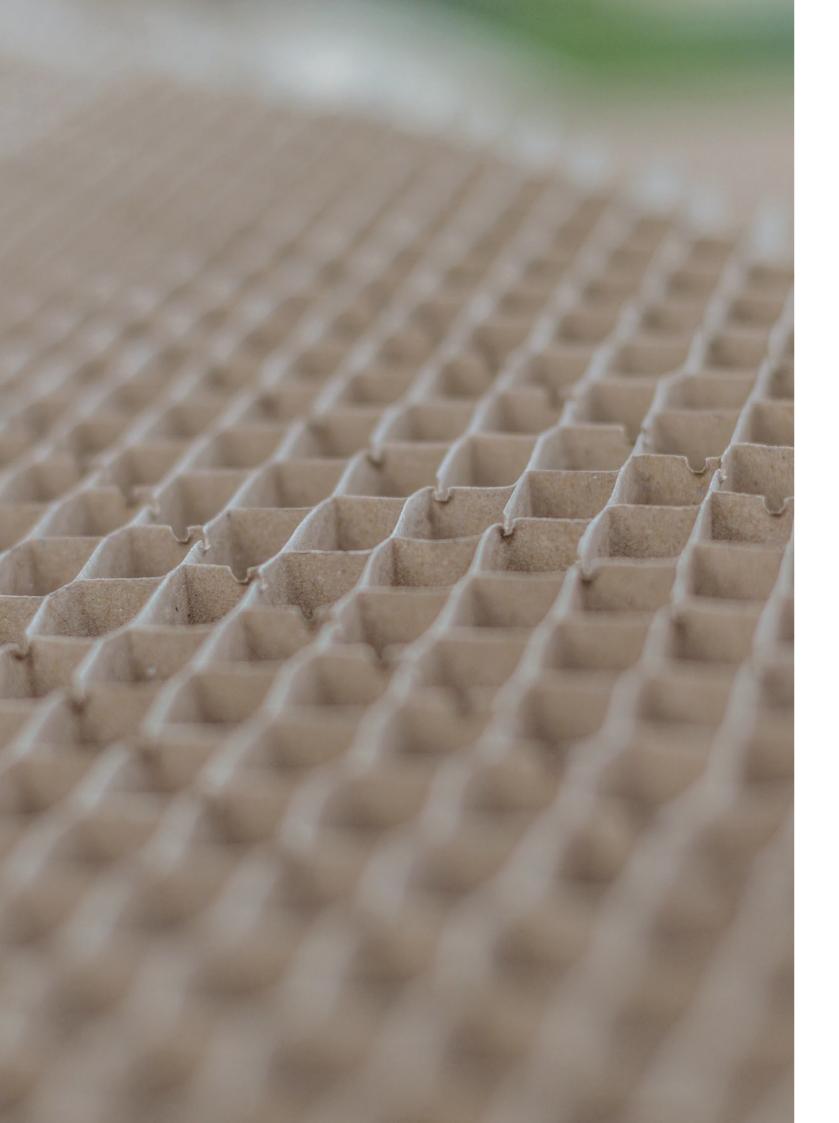

#### **BASIC SPECIFICATION**

VOMO elements are based on the principle of a sandwich element or also called honeycomb panel. These panels always consist of a paper honeycomb core and a wood-based material carrier deck. In the case of the BT 21 lightweight U-Table solutions, these panels are covered with a high-quality HPL top layer. The required connector technology is embedded in the frame wood and the visible edges are covered with ABS edge with the same decor.

#### DETAILS

Total Thickness: 1,56 "

Decor Layer: HPL white 0,03 "
Carrier: HDF 0,11 "

Core: Honeycomb paper core Frame: MDF/WOOD/ABS