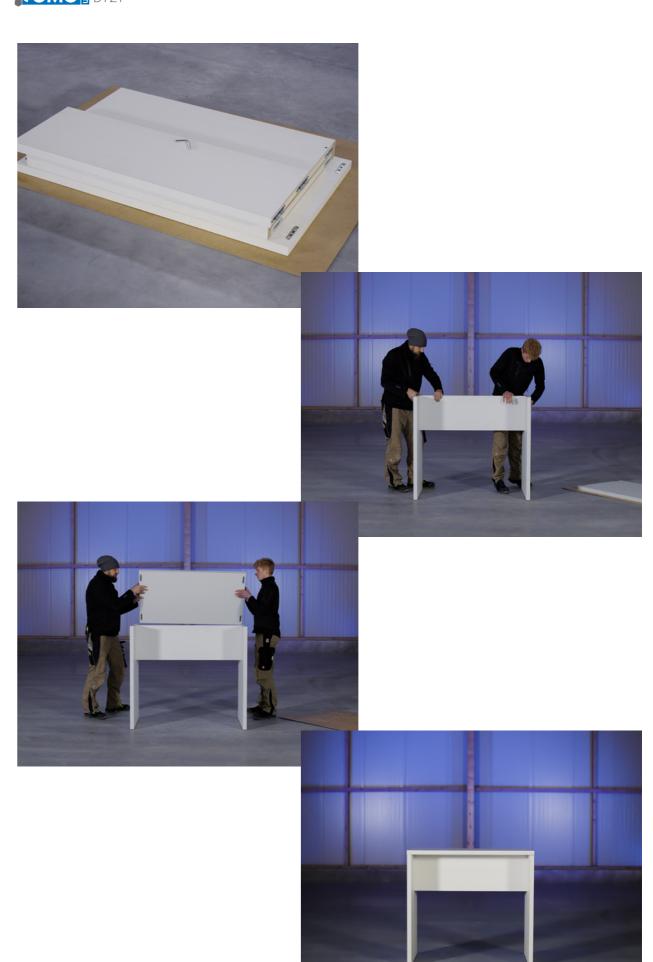

### THE SYSTEM

All U Table variants of the BT 21 series can be disassembled into individual parts and stacked. This ensures space-saving storage and transport. The individual parts are connected and locked together by means of hook connectors and circle locks. The only things you need are a 7 mm Allen Key and your teammate.