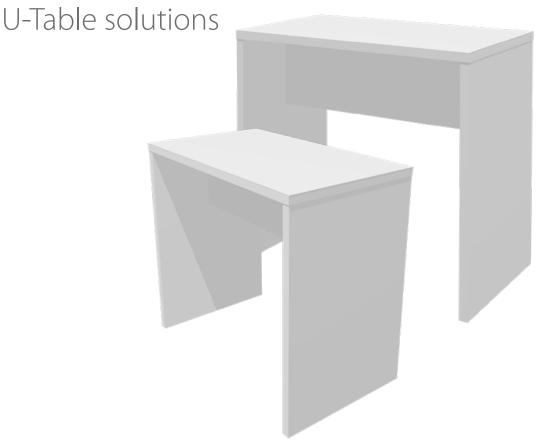

### Lightweight U-Table solutions

The lightweight U-Table solutions from the VOMO BT 21 series combine weight savings with efficiency. A sophisticated connection system ensures quick assembly and disassembly of the stackable individual elements. Our honeycomb panel structure combines stability with weight reduction. Perfect for all table applications in Live Events.

### BASIC MEASUREMENTS

VOMO 5 BT21

The VOMO lightweight U-Tables are available as low and high table variants, each in 3 different widths. Due to the standardized 2.29' depths of our BT-elements, combinations of the individual elements are possible.

### THE SYSTEM

All U Table variants of the BT 21 series can be disassembled into individual parts and stacked. This ensures space-saving storage and transport. The individual parts are connected and locked together by means of hook connectors and circle locks. The only things you need are a 7 mm Allen Key and your teammate.