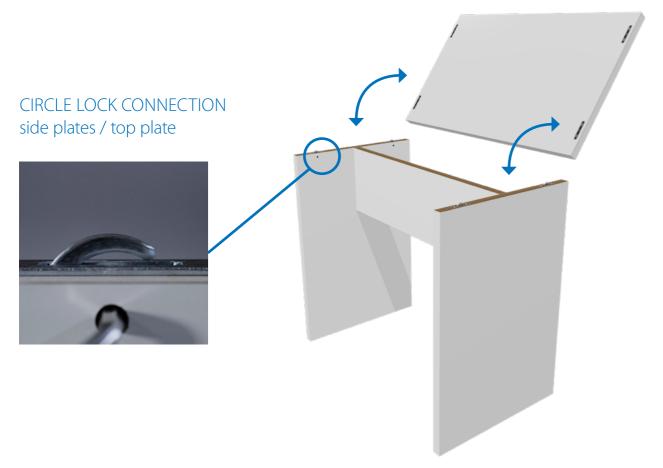

### THE SYSTEM

All U Table variants of the BT 21 series can be disassembled into individual parts and stacked. This ensures space-saving storage and transport. The individual parts are connected and locked together by means of hook connectors and circle locks. The only things you need are a 7 mm Allen Key and your teammate.