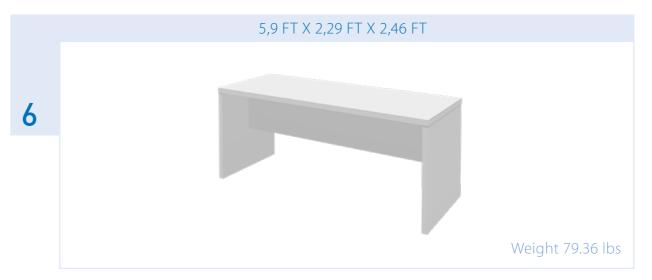

### Lightweight U-Table solutions

The lightweight U-Table solutions from the VOMO BT 21 series combine weight savings with efficiency. A sophisticated connection system ensures quick assembly and disassembly of the stackable individual elements. Our honeycomb panel structure combines stability with weight reduction. Perfect for all table applications in Live Events.

### BASIC MEASUREMENTS

VOMO 5 BT21

The VOMO lightweight U-Tables are available as low and high table variants, each in 3 different widths. Due to the standardized 2.29' depths of our BT-elements, combinations of the individual elements are possible.