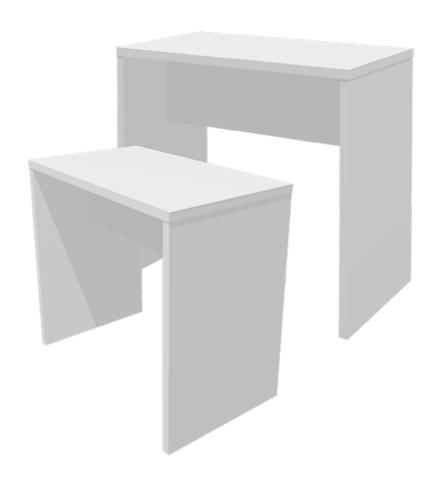

### Lightweight U-Table solutions

The lightweight U-Table solutions from the VOMO BT 21 series combine weight savings with efficiency. A sophisticated connection system ensures quick assembly and disassembly of the stackable individual elements. Our honeycomb panel structure combines stability with weight reduction. Perfect for all table applications in Live Events.

### BASIC MEASUREMENTS

VOMO 5 BT21

The VOMO lightweight U-Tables are available as low and high table variants, each in 3 different widths. Due to the standardized 2.29' depths of our BT-elements, combinations of the individual elements are possible.