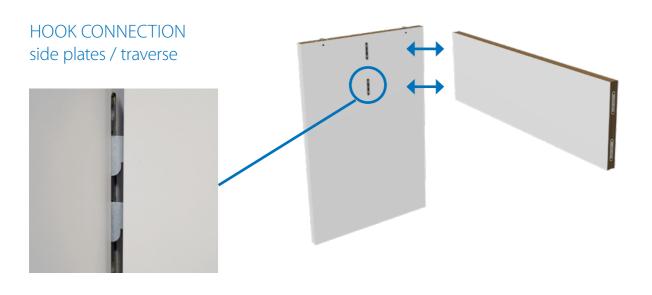

### THE SYSTEM

All U Table variants of the BT 21 series can be disassembled into individual parts and stacked. This ensures space-saving storage and transport. The individual parts are connected and locked together by means of hook connectors and circle locks. The only things you need are a 7 mm Allen Key and your teammate.