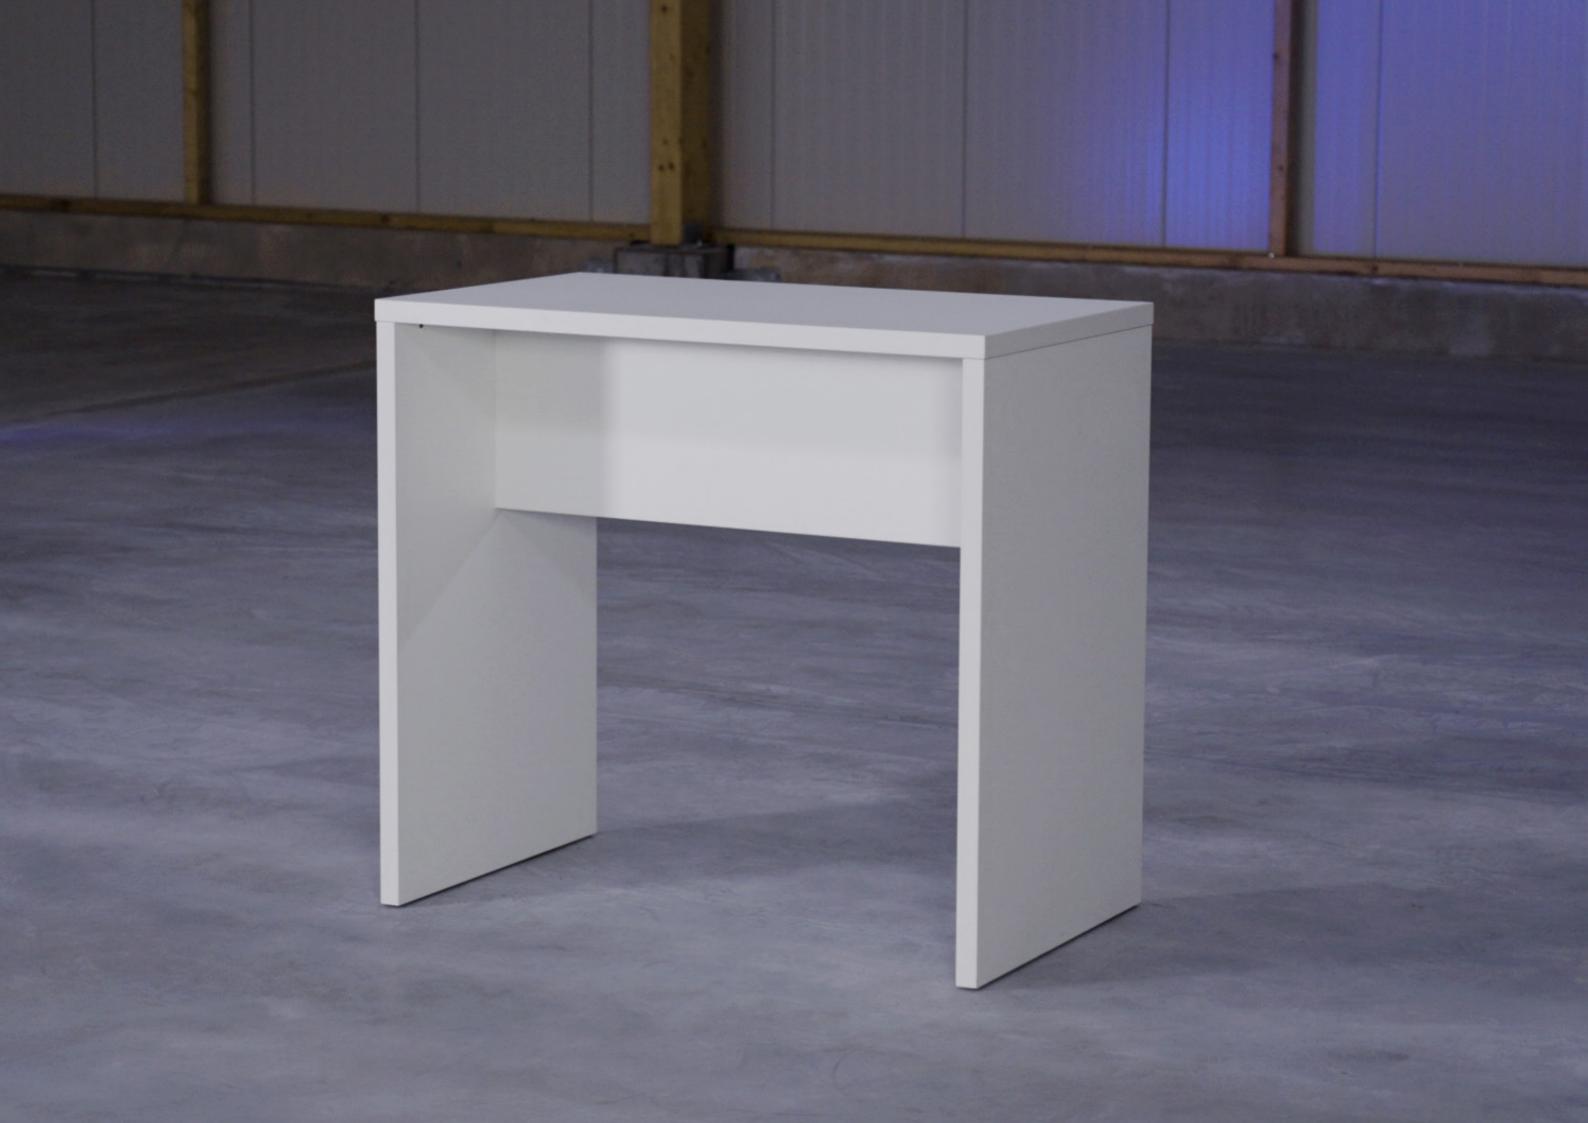

### Lightweight U-Table solutions

The lightweight U-Table solutions from the VOMO BT 21 series combine weight savings with efficiency. A sophisticated connection system ensures quick assembly and disassembly of the stackable individual elements. Our honeycomb panel structure combines stability with weight reduction. Perfect for all table applications in Live Events.

### BASIC MEASUREMENTS

VOMO 5 BT21

The VOMO lightweight U-Tables are available as low and high table variants, each in 3 different widths. Due to the standardized 2.29' depths of our BT-elements, combinations of the individual elements are possible.