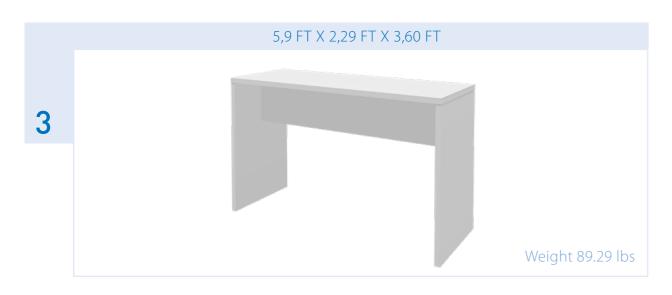

### BASIC MEASUREMENTS

VOMO 5 BT21

The VOMO lightweight U-Tables are available as low and high table variants, each in 3 different widths. Due to the standardized 2.29' depths of our BT-elements, combinations of the individual elements are possible.